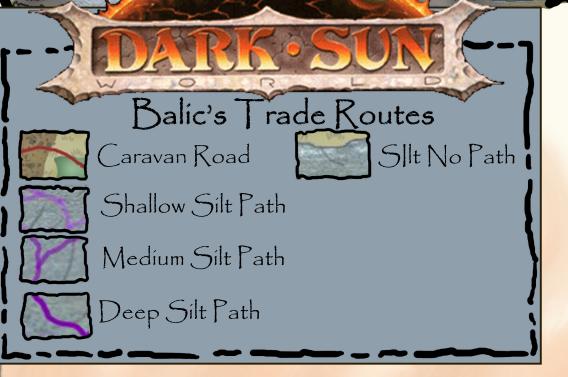

Fort Stilfon

Caravan Road- Caravan roads conect the far flung city-states. they are used by commoner and merchant houses alike. Shallow Silt Path- Shallow paths are approximatelt 10 feet deep. Even size category 1 wheeled silt skimmers can navagate paths. Medium Silt Path- Medium paths are around 15 feet deep. Size category 3 and larger wheeled silt skimmer can traverse these paths. Deep Silt Path- Deep silt paths, being 20 or more feet deep, can only be travled by size catagorty 5 and 6 wheeled silt skimmers. Silt No Path- Most silt has no paths and thuse is only navigable by psionicly driven silt skimmers.