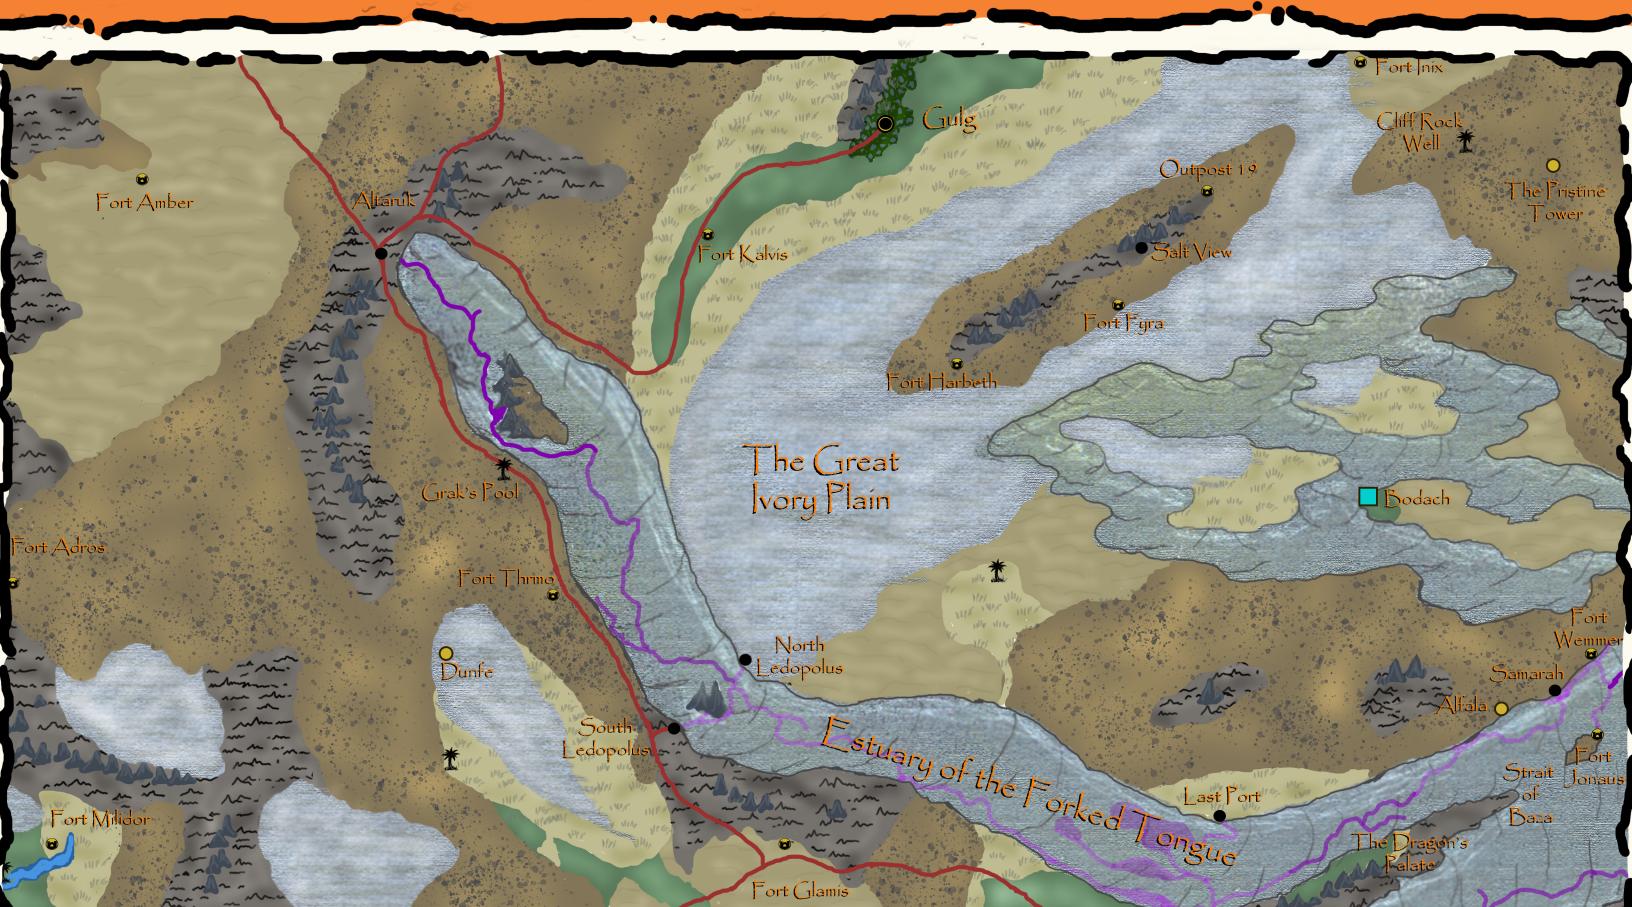

Fort Stilfon

Caravan Road- Caravan roads conect the far flung city-states. they are used by commoner and merchant houses alike. Shallow Silt Path- Shallow paths are approximatelt 10 feet deep. Even size category 1 wheeled silt skimmers can navagate paths. Medium Silt Path- Medium paths are around 15 feet deep. Size category 3 and larger wheeled silt skimmer can traverse these paths. Deep Silt Path- Deep silt paths, being 20 or more feet deep, can only be travled by size catagorty 5 and 6 wheeled silt skimmers. Silt No Path- Most silt has no paths and thuse is only navigable by psionicly driven silt skimmers.